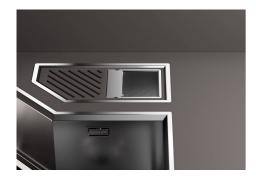

g steel with a physical process called PVD (Phisical Vacuum Deposition) which deposits particles of noble metals on the surface. The result is a unique and refined aesthetic effect, and an improvement of the mechanical properties of the steel which is more resistant to impact and scratches. |
| High thickness    | Imm thick steel. A significant thickness, which guarantees the maximum sturdiness and durability.                                                                                                                                                                                                                                                   |



### **TECHNICAL DATA**

8100 136



1 x Supporto black / 1 x Black support

1 x Vaschetta AISI 304 / 1 x AISI 304 tray



### **GALLERY**









### **RECOMMENDED PAIRINGS**



Sink Diade Gun Metal Fumè 3028 816



Sink Diade Gun Metal Fumè 3028 016