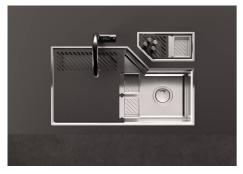

# Diade equipped troughs Gun Metal Fumè

Equipped troughs Code: 8100 136

## **DETAILS**

| Flush-mount   Top-mount   Undermount |
|--------------------------------------|
| AISI 304 stainless steel             |
| Brushed in line                      |
| PVD                                  |
| Gun Metal Fumè                       |
| 90 cm                                |
| 320 x 164 mm                         |
| 280 x 124 mm                         |
| 32 cm                                |
|                                      |

| Built-in hole     | View sink technical data sheet                                                                                                                                                                                                                                                                                                                      |
|-------------------|-----------------------------------------------------------------------------------------------------------------------------------------------------------------------------------------------------------------------------------------------------------------------------------------------------------------------------------------------------|
| Standard fittings | Fixing hooks, gasket, drain, boxed packing                                                                                                                                                                                                                                                                                                          |
| Waste fitting     | 1 <mark>¼</mark> " drain                                                                                                                                                                                                                                                                                                                            |
| FEATURES          |                                                                                                                                                                                                                                                                                                                                                     |
| GUN METAL FUMÈ    | The Gun Metal Fumè finish is obtained by treating steel with a physical process called PVD (Phisical Vacuum Deposition) which deposits particles of noble metals on the surface. The result is a unique and refined aesthetic effect, and an improvement of the mechanical properties of the steel which is more resistant to impact and scratches. |
| High thickness    | Imm thick steel. A significant thickness, which guarantees the maximum sturdiness and durability.                                                                                                                                                                                                                                                   |

### **TECHNICAL DATA**

8100 136

1 x Supporto black / 1 x Black support

1 x Vaschetta AISI 304 / 1 x AISI 304 tray