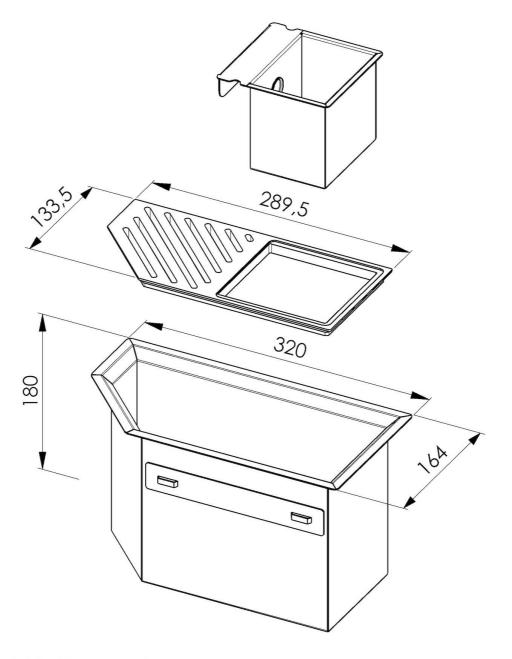

## **DETAILS**

| Flush-mount   Top-mount   Undermount |
|--------------------------------------|
| AISI 304 stainless steel             |
| Brushed in line                      |
| PVD                                  |
| Gun Metal Fumè                       |
| 90 cm                                |
| 320 x 164 mm                         |
| 280 x 124 mm                         |
| 32 cm                                |
|                                      |

### **TECHNICAL DATA**

8100 136

1 x Supporto black / 1 x Black support

1 x Vaschetta AISI 304 / 1 x AISI 304 tray