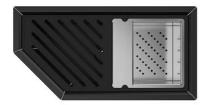

# Diade equipped troughs Gun Metal Fumè

Equipped troughs Code: 8100 136

## **DETAILS**

| Flush-mount   Top-mount   Undermount |
|--------------------------------------|
| AISI 304 stainless steel             |
| Brushed in line                      |
| PVD                                  |
| Gun Metal Fumè                       |
| 90 cm                                |
| 320 x 164 mm                         |
| 280 x 124 mm                         |
| 32 cm                                |
|                                      |