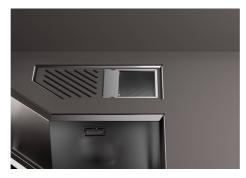

steel with a physical process called PVD (Phisical Vacuum Deposition) which deposits particles of noble metals on the surface. The result is a unique and refined aesthetic effect, and an improvement of the mechanical properties of the steel which is more resistant to impact and scratches. |
| High thickness    | Imm thick steel. A significant thickness, which guarantees the maximum sturdiness and durability.                                                                                                                                                                                                                                                   |



### **TECHNICAL DATA**

8100 136



1 x Supporto black / 1 x Black support

1 x Vaschetta AISI 304 / 1 x AISI 304 tray



### **GALLERY**









### **RECOMMENDED PAIRINGS**



Sink Diade Gun Metal Fumè 3028 816



Sink Diade Gun Metal Fumè 3028 016