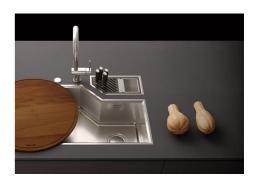

# Diade equipped troughs Gun Metal Fumè

Equipped troughs Code: 8100 136

## **DETAILS**

| Flush-mount   Top-mount   Undermount |
|--------------------------------------|
| AISI 304 stainless steel             |
| Brushed in line                      |
| PVD                                  |
| Gun Metal Fumè                       |
| 90 cm                                |
| 320 x 164 mm                         |
| 280 x 124 mm                         |
| 32 cm                                |
|                                      |

| Built-in hole     | View sink technical data sheet                                                                                                                                                                                                                                                                                                                      |
|-------------------|-----------------------------------------------------------------------------------------------------------------------------------------------------------------------------------------------------------------------------------------------------------------------------------------------------------------------------------------------------|
| Standard fittings | Fixing hooks, gasket, drain, boxed packing                                                                                                                                                                                                                                                                                                          |
| Waste fitting     | 1 <mark>¼</mark> " drain                                                                                                                                                                                                                                                                                                                            |
| FEATURES          |                                                                                                                                                                                                                                                                                                                                                     |
| GUN METAL FUMÈ    | The Gun Metal Fumè finish is obtained by treating steel with a physical process called PVD (Phisical Vacuum Deposition) which deposits particles of noble metals on the surface. The result is a unique and refined aesthetic effect, and an improvement of the mechanical properties of the steel which is more resistant to impact and scratches. |
| High thickness    | Imm thick steel. A significant thickness, which guarantees the maximum sturdiness and durability.                                                                                                                                                                                                                                                   |

### **TECHNICAL DATA**

8100 136

1 x Supporto black / 1 x Black support

1 x Vaschetta AISI 304 / 1 x AISI 304 tray